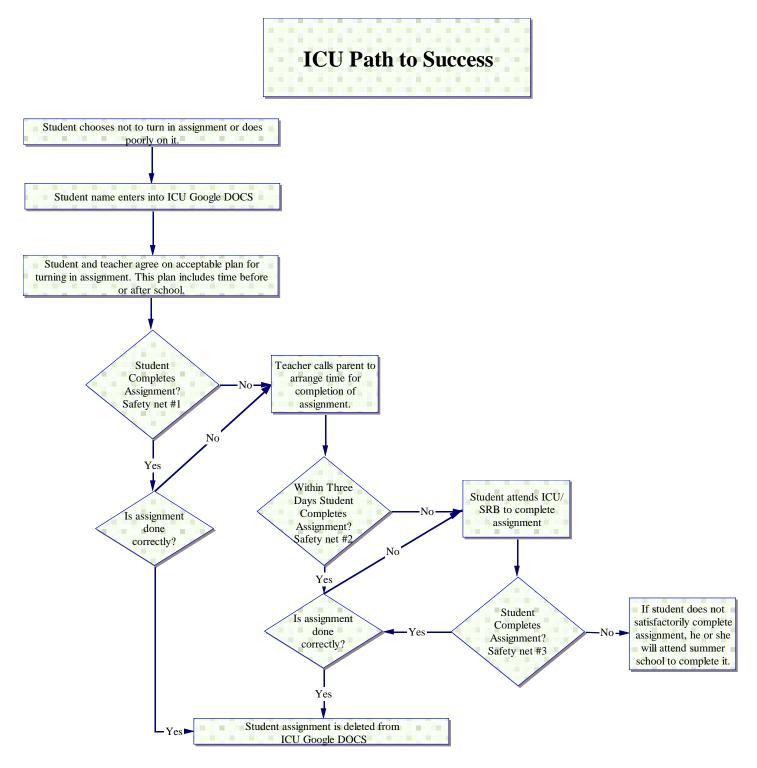

## **ICU Path to Success**

Student chooses not to turn in assignment or does poorly on it.

- I. Student name enters into ICU Google DOCS
  - A. Student and teacher agree on acceptable plan for turning in assignment. This plan includes time before or after school.
    - 1. Student Completes Assignment?

Safety net #1

- a. Teacher calls parent to arrange time for completion of assignment.
  - (1) Within Three Days Student Completes Assignment? Safety net #2
    - (a) Student attends ICU/SRB to complete assignment
      - i) Student Completes Assignment? Safety net #3
        - (1) If student does not satisfactorily complete assignment, he or she will attend summer school to complete it.
    - (b) Is assignment done correctly?
      - i) Student assignment is deleted from

ICU Google DOCS

b. Is assignment done correctly?